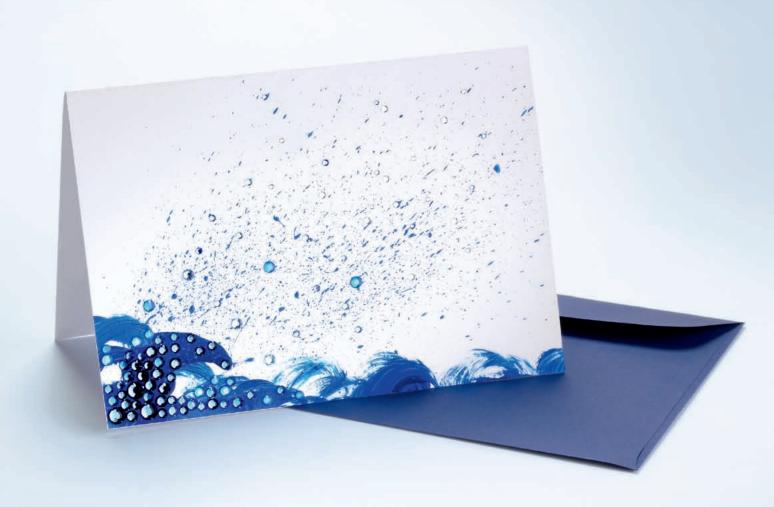

# SURFACE DROPS OF WATER ENERGY

Water is one of nature's most precious gifts to us. Capture its spirit on paper in a card. Evoke that special moment in which rolling waves cast shimmering drops of saltwater skyward to hang suspended for an instant before rejoining. All you need are a few

brush strokes and a little colour rubbed through a sieve. Perfection is inevitable with sparkling Crystal-its from CRYSTALLIZED  $^{\text{TM}}$ 

Swarovski Elements.