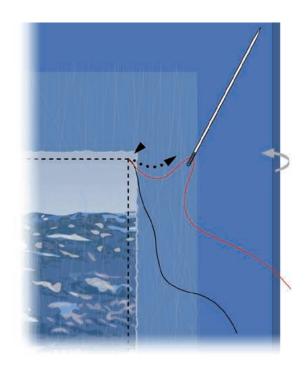

| 5301        | 1      | 4 mm | Aquamarine     | 202         |
|         | Beads         | 5301        | 10     | 3 mm | Crystal AB     | 001 AB      |
|         | Beads         | 5301        | 15     | 3 mm | Crystal        | 001         |
|         | Beads         | 5301        | 10     | 3 mm | Light Sapphire | 211         |
|         | Beads         | 5301        | 10     | 3 mm | Light Azore    | 361         |
|         | Beads         | 5301        | 10     | 4 mm | Crystal AB     | 001 AB      |

Supplies & Tools

#### Supplies

sewing thread light blue semitransparent fleece paper blue 31 x 15,5cm card board blue photo printout

#### Tools

sewing machine scissors sewing needle glue





ratio 1 : 2



#### STEP 2



#### STEP 3



STEP 4



STEP 5





STEP 7



STEP 8



STEP 9





STEP 10