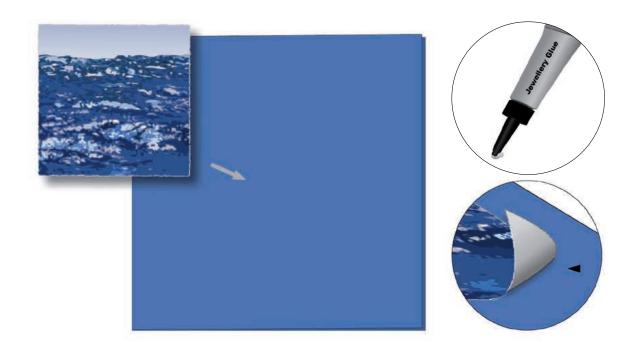

#### Tools

sewing machine scissors sewing needle glue

ratio 1 : 2

#### STEP 2