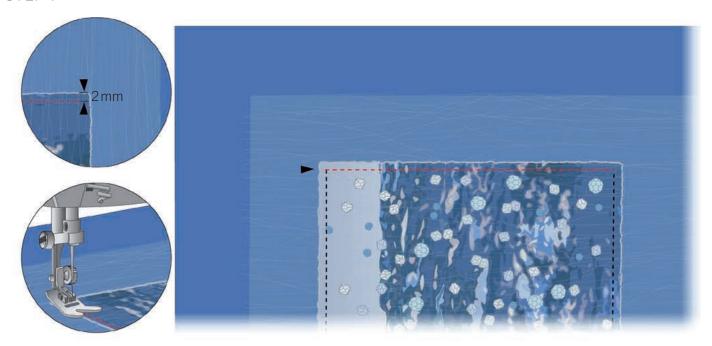

| Beads         | 5301        | 1      | 4 mm | Aquamarine     | 202         |
|         | Beads         | 5301        | 10     | 3 mm | Crystal AB     | 001 AB      |
|         | Beads         | 5301        | 15     | 3 mm | Crystal        | 001         |
|         | Beads         | 5301        | 10     | 3 mm | Light Sapphire | 211         |
|         | Beads         | 5301        | 10     | 3 mm | Light Azore    | 361         |
|         | Beads         | 5301        | 10     | 4 mm | Crystal AB     | 001 AB      |

Supplies & Tools

#### Supplies

sewing thread light blue semitransparent fleece paper blue 31 x 15,5cm card board blue photo printout

#### Tools

sewing machine scissors sewing needle glue





ratio 1 : 2



#### STEP 2



#### STEP 3



STEP 4



STEP 5





STEP 7



STEP 8



STEP 9





STEP 10