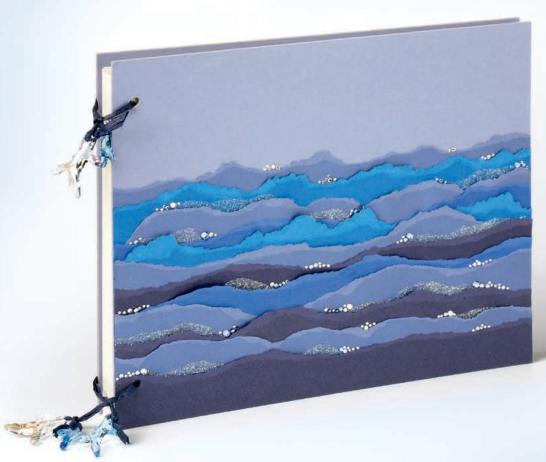

### CONTRAST PRECIOUSNESS PACIFIC

Whenever you feel the need to slow down, just pause and reflect on the "peaceful sea". Create a book cover inspired by the motion and reflections of waves rippling out before your eyes towards a new horizon. Your natural inspiration fuses Crystal-its and the

newly launched Crystal Fabric-it by CRYSTALLIZED $^{\mathsf{TM}}$ 

 Swarovski Elements into a precious album perfect for the safekeeping of all your summer memories.