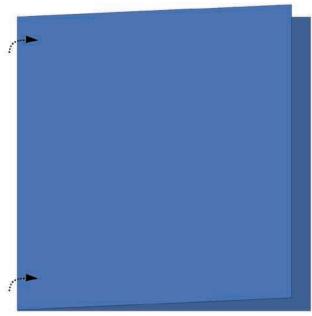

| 10     | 4 mm | Aquamarine     | 202         |
|         | Beads         | 5301        | 1      | 4 mm | Aquamarine     | 202         |
|         | Beads         | 5301        | 10     | 3 mm | Crystal AB     | 001 AB      |
|         | Beads         | 5301        | 15     | 3 mm | Crystal        | 001         |
|         | Beads         | 5301        | 10     | 3 mm | Light Sapphire | 211         |
|         | Beads         | 5301        | 10     | 3 mm | Light Azore    | 361         |
|         | Beads         | 5301        | 10     | 4 mm | Crystal AB     | 001 AB      |

Supplies & Tools

#### Supplies

sewing thread light blue semitransparent fleece paper blue 31 x 15,5cm card board blue photo printout

#### Tools

sewing machine scissors sewing needle glue





ratio 1 : 2



#### STEP 2



#### STEP 3



STEP 4



STEP 5





STEP 7



STEP 8



STEP 9





STEP 10