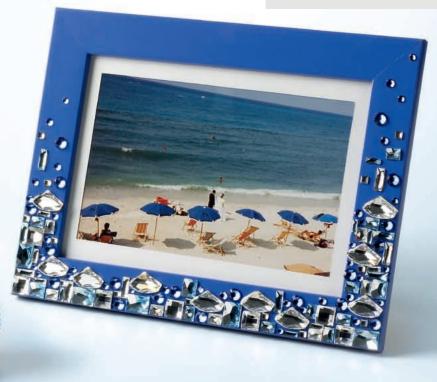

## SUMMER BREEZE FRESHNESS

Your photo of a romantic sunset or any other cherished moment is presented in a lavishly decorated frame clustered with sparkling crystal. Abstract crystal forms look like seashells or parasols and always vividly reflect the light.

Give the smile of those you photograph a sparkle by adorning your camera with a generous layer of CRYSTALLIZED  $^{\text{TM}}$ 

– Swarovski Elements.