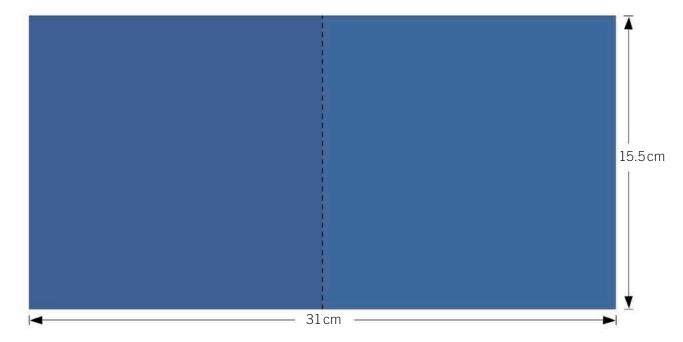

| 5000        | 10     | 4 mm | Aquamarine     | 202         |
|         | Beads         | 5301        | 1      | 4 mm | Aquamarine     | 202         |
|         | Beads         | 5301        | 10     | 3 mm | Crystal AB     | 001 AB      |
|         | Beads         | 5301        | 15     | 3 mm | Crystal        | 001         |
|         | Beads         | 5301        | 10     | 3 mm | Light Sapphire | 211         |
|         | Beads         | 5301        | 10     | 3 mm | Light Azore    | 361         |
|         | Beads         | 5301        | 10     | 4 mm | Crystal AB     | 001 AB      |

Supplies & Tools

#### Supplies

sewing thread light blue semitransparent fleece paper blue 31 x 15,5cm card board blue photo printout

#### Tools

sewing machine scissors sewing needle glue





ratio 1 : 2



#### STEP 2



#### STEP 3



STEP 4



STEP 5





STEP 7



STEP 8



STEP 9





STEP 10