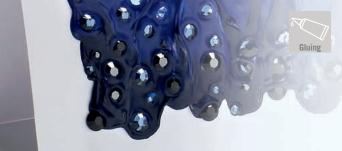

# SEA WAVES FASCINATION ESCAPE

What a wonderful gift to those you love most: This card is as brilliant as it is easy to make. Crystal waves from CRYSTALLIZED™ - Swarovski Elements are affixed beneath a semi-transparent cover – in their motions, they resemble bright reflections on water.

The recipient of your gift will want to shake it over and over again to make it ripple like ocean waves - a gift that soothes the spirit like not other.