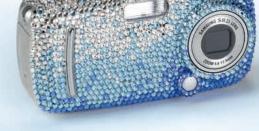

## SUMMER BREEZE FRESHNESS

Your photo of a romantic sunset or any other cherished moment is presented in a lavishly decorated frame clustered with sparkling crystal. Abstract crystal forms look like seashells or parasols and always vividly reflect the light.

Give the smile of those you photograph a sparkle by adorning your camera with a generous layer of CRYSTALLIZED  $^{\text{TM}}$ 

– Swarovski Elements.