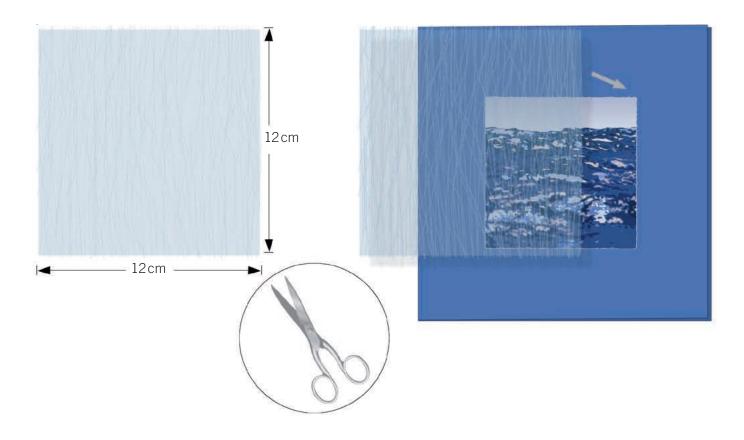

#### Supplies

sewing thread light blue semitransparent fleece paper blue 31 x 15,5cm card board blue photo printout

#### STEP 2