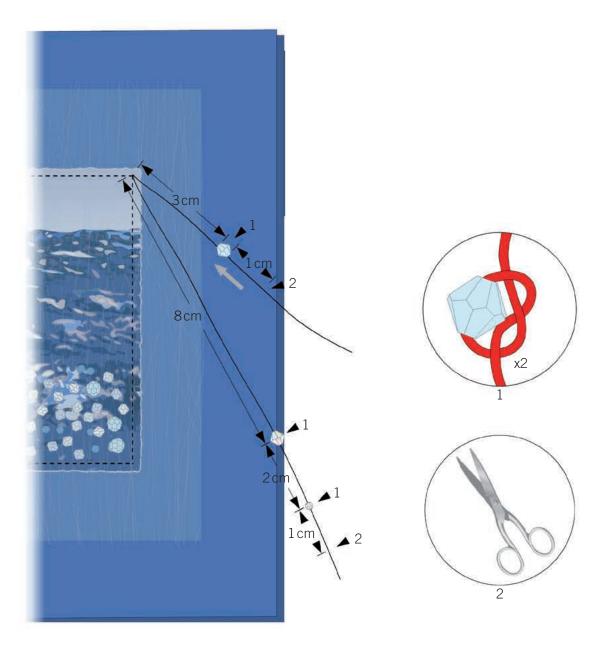

| 1      | 4 mm | Aquamarine     | 202         |
|         | Beads         | 5301        | 10     | 3 mm | Crystal AB     | 001 AB      |
|         | Beads         | 5301        | 15     | 3 mm | Crystal        | 001         |
|         | Beads         | 5301        | 10     | 3 mm | Light Sapphire | 211         |
|         | Beads         | 5301        | 10     | 3 mm | Light Azore    | 361         |
|         | Beads         | 5301        | 10     | 4 mm | Crystal AB     | 001 AB      |

Supplies & Tools

#### Supplies

sewing thread light blue semitransparent fleece paper blue 31 x 15,5cm card board blue photo printout

#### Tools

sewing machine scissors sewing needle glue





ratio 1 : 2



#### STEP 2



#### STEP 3



STEP 4



STEP 5





STEP 7



STEP 8



STEP 9





STEP 10