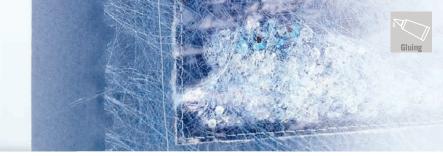

ograph a sparkle by adorning your camera with a generous layer of CRYSTALLIZED  $^{\text{TM}}$ 

– Swarovski Elements.

#### CELEBRATE THE ESSENTIAL PRECIOUSNESS OF WATER...

Spend a delicious moment of escape



CRYSTALLIZED™ - Swarovski Elements

**Product Group** 

Beads

Beads

Article No.

5000 5301

Instruction enclosed



# SEA WAVES FASCINATION ESCAPE

What a wonderful gift to those you love most: This card is as brilliant as it is easy to make. Crystal waves from CRYSTALLIZED™ - Swarovski Elements are affixed beneath a semi-transparent cover – in their motions, they resemble bright reflections on water.

The recipient of your gift will want to shake it over and over again to make it ripple like ocean waves - a gift that soothes the spirit like not other.

#### WAVY GREETING CARD



#### ${\sf CRYSTALLIZED^{\sf TM}}-{\it Swarovski}~{\it Elements}$

| Article | Product Group | Article No. | Amount | Size | Colour         | Colour Code |
|---------|---------------|-------------|--------|------|----------------|-------------|
| •       | Beads         | 5000        | 15     | 2 mm | Capri Blue     | 243         |
|         | Beads         | 5000        | 1      | 2 mm | Crystal AB     | 001 AB      |
|         | Beads         | 5000        | 10     | 4 mm | Aquamarine     | 202         |
|         | Beads         | 5301        | 1      | 4 mm | Aquamarine     | 202         |
|         | Beads         | 5301        | 10     | 3 mm | Crystal AB     | 001 AB      |
|         | Beads         | 5301        | 15     | 3 mm | Crystal        | 001         |
|         | Beads