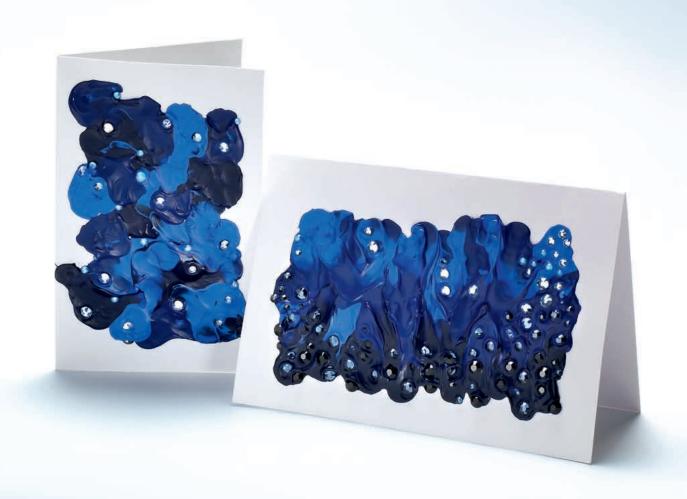

# SEA WAVES FASCINATION ESCAPE

What a wonderful gift to those you love most: This card is as brilliant as it is easy to make. Crystal waves from CRYSTALLIZED™ - Swarovski Elements are affixed beneath a semi-transparent cover – in their motions, they resemble bright reflections on water.

The recipient of your gift will want to shake it over and over again to make it ripple like ocean waves - a gift that soothes the spirit like not other.