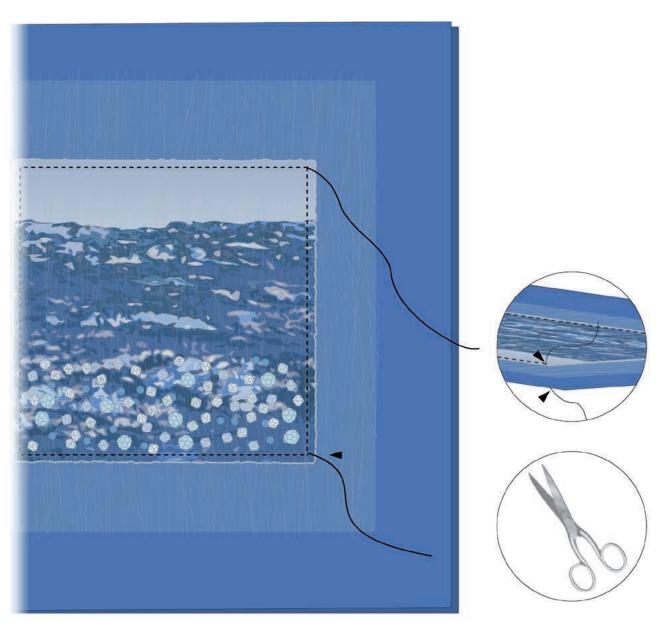

s         | 5301        | 1      | 4 mm | Aquamarine     | 202         |
|         | Beads         | 5301        | 10     | 3 mm | Crystal AB     | 001 AB      |
|         | Beads         | 5301        | 15     | 3 mm | Crystal        | 001         |
|         | Beads         | 5301        | 10     | 3 mm | Light Sapphire | 211         |
|         | Beads         | 5301        | 10     | 3 mm | Light Azore    | 361         |
|         | Beads         | 5301        | 10     | 4 mm | Crystal AB     | 001 AB      |

Supplies & Tools

#### Supplies

sewing thread light blue semitransparent fleece paper blue 31 x 15,5cm card board blue photo printout

#### Tools

sewing machine scissors sewing needle glue





ratio 1 : 2



#### STEP 2



#### STEP 3



STEP 4



STEP 5





STEP 7



STEP 8



STEP 9





STEP 10