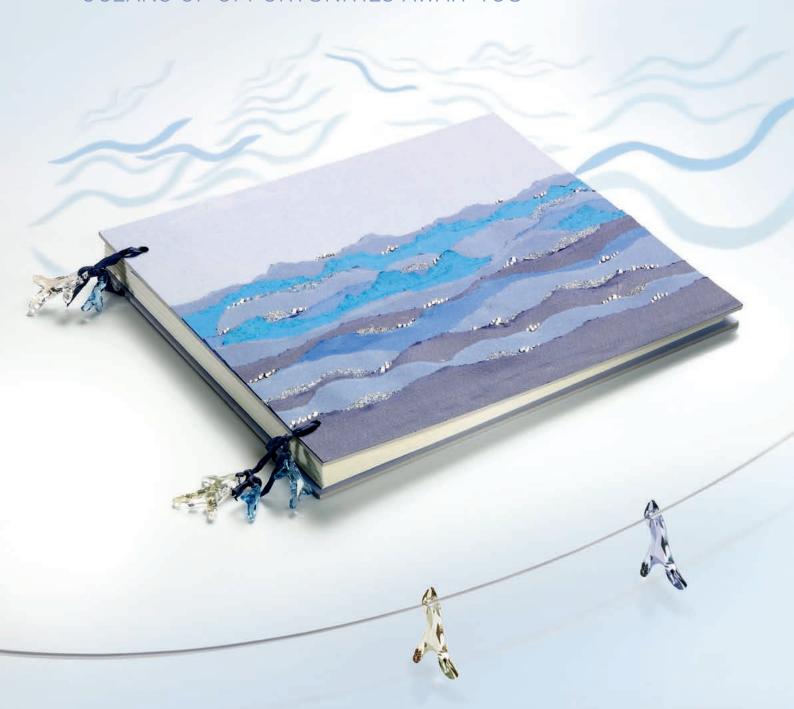

### CONTRAST PRECIOUSNESS PACIFIC

Whenever you feel the need to slow down, just pause and reflect on the "peaceful sea". Create a book cover inspired by the motion and reflections of waves rippling out before your eyes towards a new horizon. Your natural inspiration fuses Crystal-its and the

newly launched Crystal Fabric-it by CRYSTALLIZED $^{\mathsf{TM}}$ 

 Swarovski Elements into a precious album perfect for the safekeeping of all your summer memories.