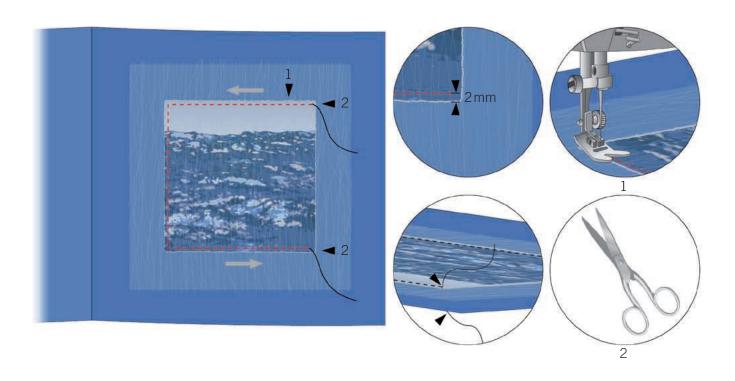

#### Supplies

sewing thread light blue semitransparent fleece paper blue 31 x 15,5cm card board blue photo printout

#### Tools

sewing machine scissors sewing needle glue

ratio 1 : 2

#### STEP 3

STEP 4

STEP 5

STEP 7

STEP 8

STEP 9

STEP 10