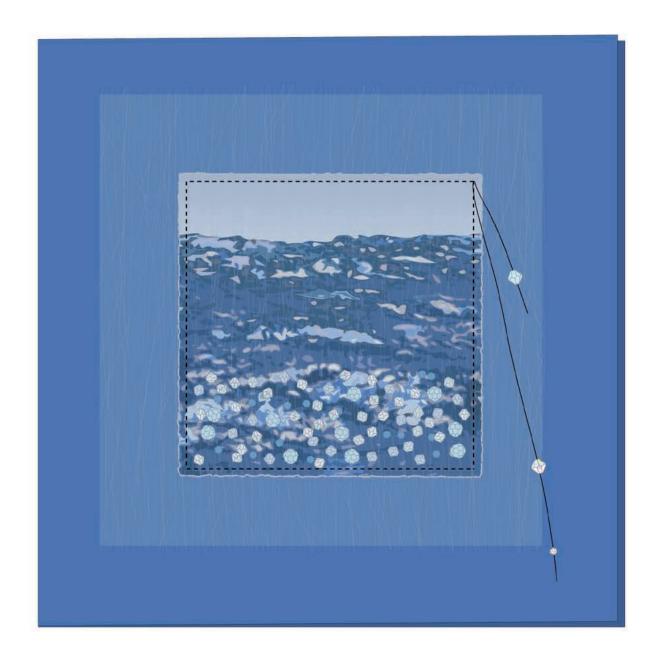

1      | 4 mm | Aquamarine     | 202         |
|         | Beads         | 5301        | 10     | 3 mm | Crystal AB     | 001 AB      |
|         | Beads         | 5301        | 15     | 3 mm | Crystal        | 001         |
|         | Beads         | 5301        | 10     | 3 mm | Light Sapphire | 211         |
|         | Beads         | 5301        | 10     | 3 mm | Light Azore    | 361         |
|         | Beads         | 5301        | 10     | 4 mm | Crystal AB     | 001 AB      |

Supplies & Tools

#### Supplies

sewing thread light blue semitransparent fleece paper blue 31 x 15,5cm card board blue photo printout

#### Tools

sewing machine scissors sewing needle glue





ratio 1 : 2



#### STEP 2



#### STEP 3



STEP 4



STEP 5





STEP 7



STEP 8



STEP 9





STEP 10