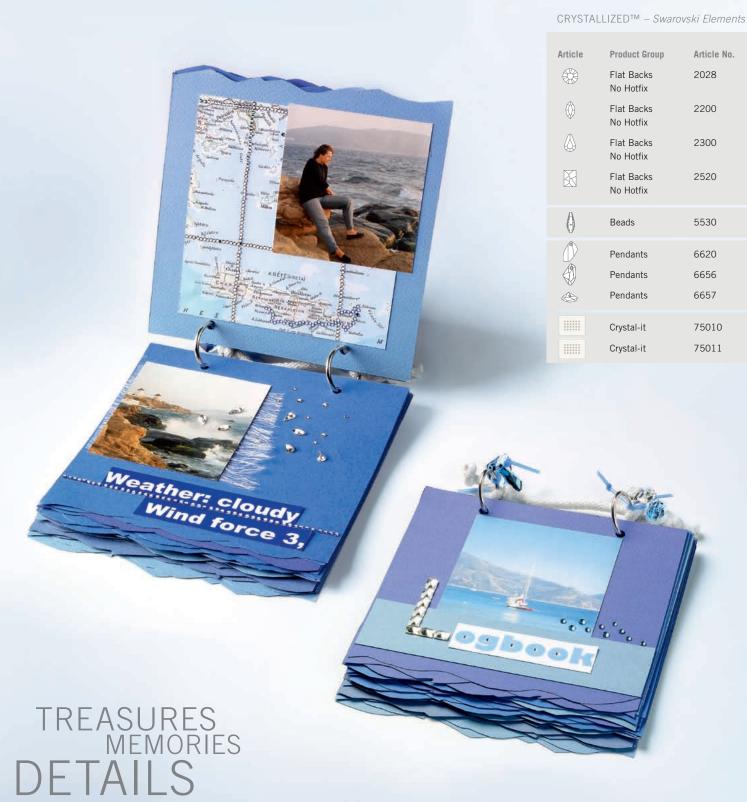

#### SPECIAL MOMENTS ARE MADE TO LAST

How you collect them is an art in its own right

You never want to forget your summer holidays at the seaside. This charming little logbook serves as a treasure trove for keeping your fondest memories safe for all time. The sparkling Flat Backs from CRYSTALLIZED $^{\text{TM}}$  – Swarovski Elements connote sweet days

spent amidst splashing drops of crystal that symbolize the spray of ocean waves in a photograph. Keep your memories fresh in your mind by hanging it on the wall by one of the strings tied to the binding.