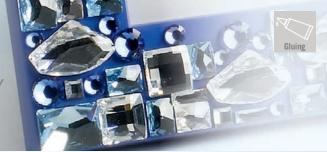

# ADVENTURE POETRY FANTASY

By being at once both raw and poetic, deep ocean waves exert a powerful fascination over us. Combine both to create a summer greeting card with the aquatic texture of deep ocean waves. Spread some blots of colour, then weave them together by blowing on the

wet surface through a straw. Now just dip the Flat Backs from CRYSTALLIZED<sup>TM</sup> – *Swarovski Elements* in the fresh colour and let it dry. Your gift will evoke daydreams of seaside adventures in the recipient.