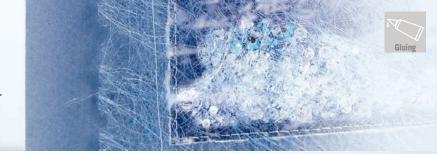

s<br>No Hotfix | 2400        |
|         | Flat Backs<br>No Hotfix | 2483        |
|         | Flat Backs<br>No Hotfix | 2493        |
|         | Flat Backs<br>No Hotfix | 2520        |
|         | Flat Backs<br>No Hotfix | 2555        |
|         | Fancy Stones            | 4756        |





## SUMMER BREEZE FRESHNESS

Your photo of a romantic sunset or any other cherished moment is presented in a lavishly decorated frame clustered with sparkling crystal. Abstract crystal forms look like seashells or parasols and always vividly reflect the light.

Give the smile of those you photograph a sparkle by adorning your camera with a generous layer of CRYSTALLIZED  $^{\text{TM}}$ 

– Swarovski Elements.

#### CELEBRATE THE ESSENTIAL PRECIOUSNESS OF WATER...

Spend a delicious moment of escape



CRYSTALLIZED™ - Swarovski Elements

**Product Group** 

Beads

Beads

Article No.

5000 5301

Instruction enclosed



# SEA WAVES FASCINATION ESCAPE

What a wonderful gift to those you love most: This card is as brilliant as it is easy to make. Crystal waves from CRYSTALLIZED™ - Swarovski Elements are affixed beneath a semi-transparent cover – in their motions, they resemble bright reflections on water.

The recipient of your gift will want to shake it over and over again to make it ripple like ocean waves - a gift that soothes the spirit like not other.

#### WAVY GREETING CARD



#### ${\sf CRYSTALLIZED^{\sf TM}}-{\it Swarovski}~{\it Elements}$

| Article | Product Group | Article No. | Amount | Size | Colour         | Colour Code |
|---------|---------------|-------------|--------|---