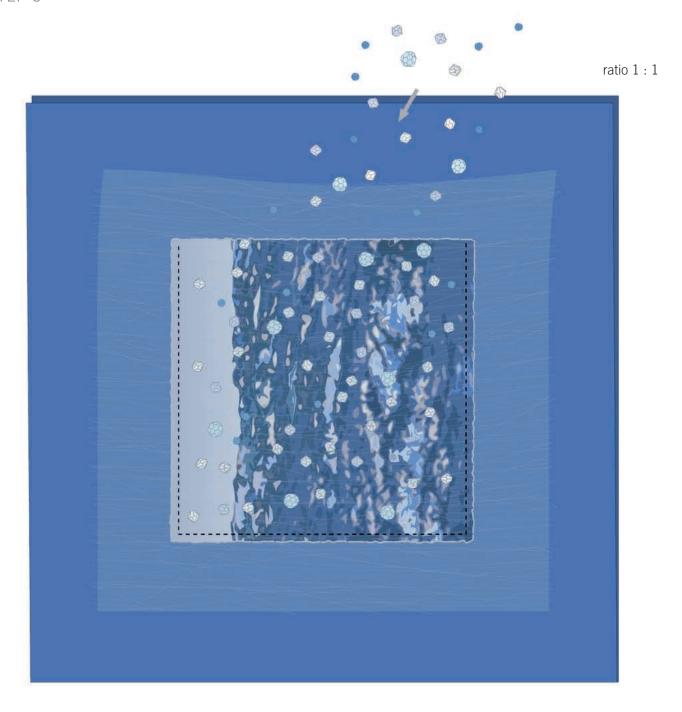

#### ${\sf CRYSTALLIZED^{\sf TM}}-{\it Swarovski}~{\it Elements}$

| Article | Product Group | Article No. | Amount | Size | Colour         | Colour Code |
|---------|---------------|-------------|--------|------|----------------|-------------|
| •       | Beads         | 5000        | 15     | 2 mm | Capri Blue     | 243         |
|         | Beads         | 5000        | 1      | 2 mm | Crystal AB     | 001 AB      |
|         | Beads         | 5000        | 10     | 4 mm | Aquamarine     | 202         |
|         | Beads         | 5301        | 1      | 4 mm | Aquamarine     | 202         |
|         | Beads         | 5301        | 10     | 3 mm | Crystal AB     | 001 AB      |
|         | Beads         | 5301        | 15     | 3 mm | Crystal        | 001         |
|         | Beads         | 5301        | 10     | 3 mm | Light Sapphire | 211         |
|         | Beads         | 5301        | 10     | 3 mm | Light Azore    | 361         |
|         | Beads         | 5301        | 10     | 4 mm | Crystal AB     | 001 AB      |

#### STEP 3

STEP 4

STEP 5

STEP 7

STEP 8

STEP 9

STEP 10