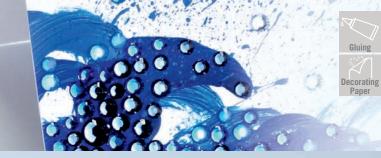

# SURFACE DROPS OF WATER ENERGY

Water is one of nature's most precious gifts to us. Capture its spirit on paper in a card. Evoke that special moment in which rolling waves cast shimmering drops of saltwater skyward to hang suspended for an instant before rejoining. All you need are a few

brush strokes and a little colour rubbed through a sieve. Perfection is inevitable with sparkling Crystal-its from CRYSTALLIZED  $^{\text{TM}}$ 

Swarovski Elements.