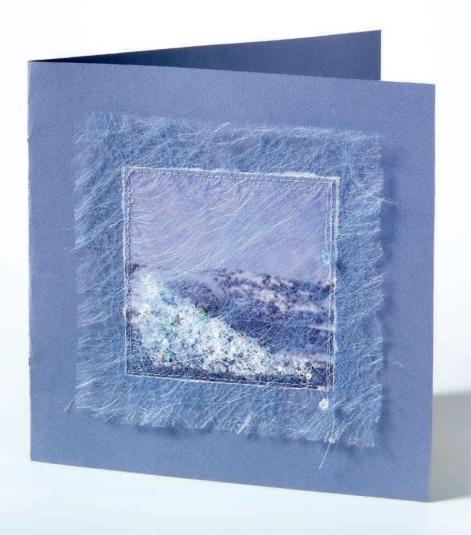

# SURFACE DROPS OF WATER ENERGY

Water is one of nature's most precious gifts to us. Capture its spirit on paper in a card. Evoke that special moment in which rolling waves cast shimmering drops of saltwater skyward to hang suspended for an instant before rejoining. All you need are a few

brush strokes and a little colour rubbed through a sieve. Perfection is inevitable with sparkling Crystal-its from CRYSTALLIZED  $^{\text{TM}}$ 

Swarovski Elements.